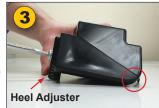

Loosen Blade. Hold Down-Screw 1/4 turn.

Insert screwdriver into slot, pushing blade until screwdriver automatically stops. Then tighten Blade Hold-Down screw.

Loosen screw and move Heel Adjuster down until blade contacts surface. Then tighten screw.