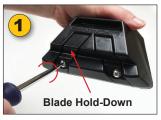

Loosen Blade. Hold Down-Screw 1/4 turn.

Insert screwdriver into slot, pushing blade until screwdriver automatically stops. Then tighten Blade Hold-Down screw.

Loosen screw and move Heel Adjuster down until blade contacts surface. Then tighten screw.