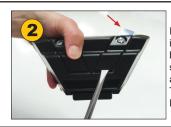

Loosen Blade. Hold Down-Screw 1/4 turn.

Insert screwdriver into slot, pushing blade until screwdriver automatically stops. Then tighten Blade Hold-Down screw.

Loosen screw and move Heel Adjuster down until blade contacts surface. Then tighten screw.