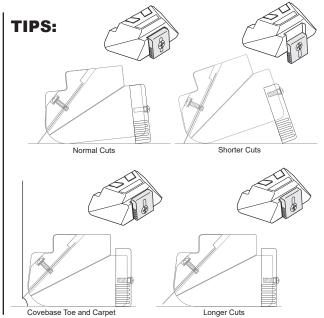

## **Performance:**

- · Cuts direct glue down carpet and inflexible carpet perfect the first time
- · Beginner to professional cuts in under 60 seconds
- Trims soft sheetgoods, cove base toe and carpet easily in one pass
- · Patented design feels like an extension of your hand
- · Use with left or right hand