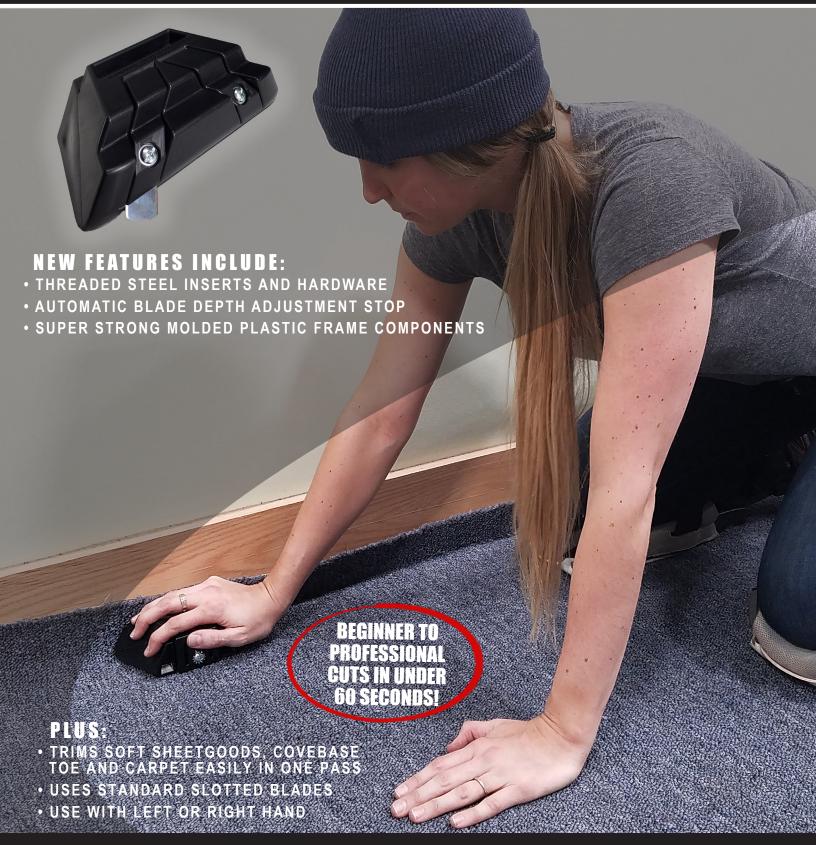

## PRO KNEE® GOOFPROOF® WALL TRIMMER

## **Performance:**

- · Cuts direct glue down carpet and inflexible carpet perfect the first time
- · Beginner to professional cuts in under 60 seconds
- Trims soft sheetgoods, cove base toe and carpet easily in one pass
- · Patented design feels like an extension of your hand
- · Use with left or right hand