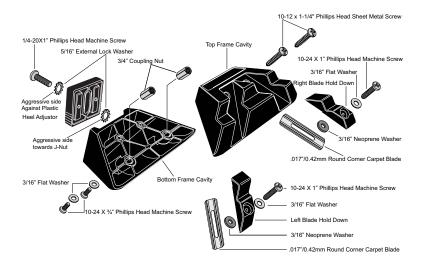

## **EXPLODED VIEW & ASSEMBLY:**

- **DIRECT GLUE DOWN** ARPET
- INFLEXIBLE CARPET
- CARPET TILES
- SOFTSHEET GOODS
  COVE BASE TOE
  ALL TYPES OF RUBBER

- STRETCH IN CARPET
- **HARD WOODS**
- CERAMICS

Illustration above shows left hand cutting position.