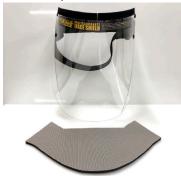

# **OPTIONAL DEPTH EXTENDER KIT**

See back for details

•3-layers of cushioning provide additional clearance for longer surgical loupe models

Reusable Full Length Polycarbonate Face Shield with Poly Woven Elastic Straps & SMARTELOCK. Plastic Buckles Intended Use: Medical purpose for the duration of the public health emergency/COVID-19 This product is not designed to provide an anti-viral or anti-microbial barrier. Manufactured by ProKnee ® Corp. Whitefield, Maine 1.800.549.5018