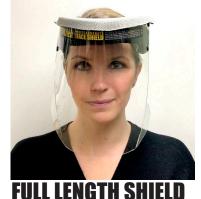

#### ACCOMMODATE SURGICAL LOUPES WITH THE Prokinge 1989 MAX PROTECTION FOLLY CARBONATE FACE SHIELD

# REUSEABLE • FEATHER WEIGHT 6.1 oz • MAX PROTECTION

•Made from unbreakable Lexan Polycarbonate in .040 thickness •Crystal clear optics •Shield Height: 9.625" •Shield Top Width: 20"

Shield-wings provide full peripheral coverage
Shield extends past ears for maximum splash barrier protection