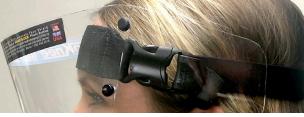

# **OPTIONAL WICK GUARD**

Added protection overhead
Wick tech fabric with 3/16" foam
cushioning at forehead for added comfort
Optional venting configuration to reduce fogging
Completely removable for ease of washing
Attaches/detaches from hook 'n loop
LOUPE/ HEADGEAR DEPTH
Specifically designed for the dental industry with experimental sectors.

Specifically designed for the dental industry with evaluations from dentists, hygienists and masters of public health
Comfortably accommodates all standard size surgical loupes
Longer loupes clear shield with use of add-on *Depth Extender*Average approx. 2.75" depth from forehead to shield (head circumference slightly varies depth)