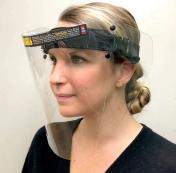

TAPERED DESIGN

•Fits over glasses, masks & loupes •Compact shield shape tapers towards chin to follow natural shape of face allowing maximum maneuverability

### **FULL EAR PROTECTION**

CUSTOM FITTING HEAD STRAP •High grade elastic strap with exceptional recovery & soft poly woven finish for added comfort •Propietary *Smartlock*® *Buckle* locks in desired strap length for a secure adjustable custom fit (See back for fit instructions)