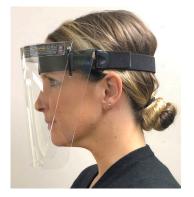

### **TAPERED DESIGN**

- •Fits over glasses and masks
- •Compact shield shape tapers towards chin to follow natural shape of face allowing maximum maneuverability

#### **CUSTOM FITTING HEAD STRAP**

- •High grade elastic strap with exceptional recovery & soft poly woven finish for added comfort
- •Propietary Smartlock® Buckle locks in desired strap length for a secure adjustable custom fit