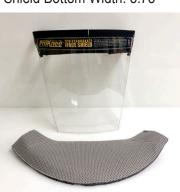

#### **FULL LENGTH SHIELD**

- •Made from unbreakable Lexan Polycarbonate in .040 thickness
- Crystal clear optics
- •Shield Height: 8"
- •Shield Top Width: 12.75"
- •Shield Bottom Width: 8.75

# **OPTIONAL WICK GUARD**

- Added protection overhead
- •Wick tech fabric with 3/16" foam cushioning at forehead for added comfort
- Completely removable for ease of washing
- Attaches/detaches from hook 'n loop

## **CUSTOM BEND**

Provides tighter fitting side protection

**BOTTOM: 8.75"W**