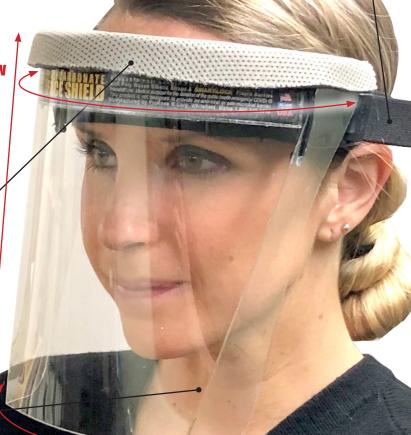

# REUSEABLE REUSABLE REUSABLE REUSABLE

#### **FULL LENGTH SHIELD**

- •Made from unbreakable Lexan Polycarbonate in .040 thickness
- Crystal clear optics
- •Shield Height: 8"
- •Shield Top Width: 12.75"
- •Shield Bottom Width: 8.75

### **TAPERED DESIGN**

- •Fits over glasses and masks
- •Compact shield shape tapers towards chin to follow natural shape of face allowing maximum maneuverability

#### **CUSTOM FITTING HEAD STRAP**

- •High grade elastic strap with exceptional recovery & soft poly woven finish for added comfort
- •Propietary Smartlock® Buckle locks in desired strap length for a secure adjustable custom fit

TOP: 12.75"W

**8"H** 

# **OPTIONAL WICK GUARD**

- Added protection overhead
- •Wick tech fabric with 3/16" foam cushioning at forehead for added comfort
- Completely removable for ease of washing
- Attaches/detaches from hook 'n loop

## **CUSTOM BEND**

Provides tighter fitting side protection

**BOTTOM: 8.75"W**