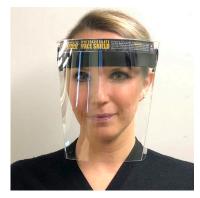

#### **FULL LENGTH SHIELD**

- •Made from unbreakable Lexan Polycarbonate in .040 thickness
- Crystal clear optics
- •Shield Height: 8"
- •Shield Top Width: 12.75"
- •Shield Bottom Width: 8.75

TOP: 12.75"W

**8"H** 